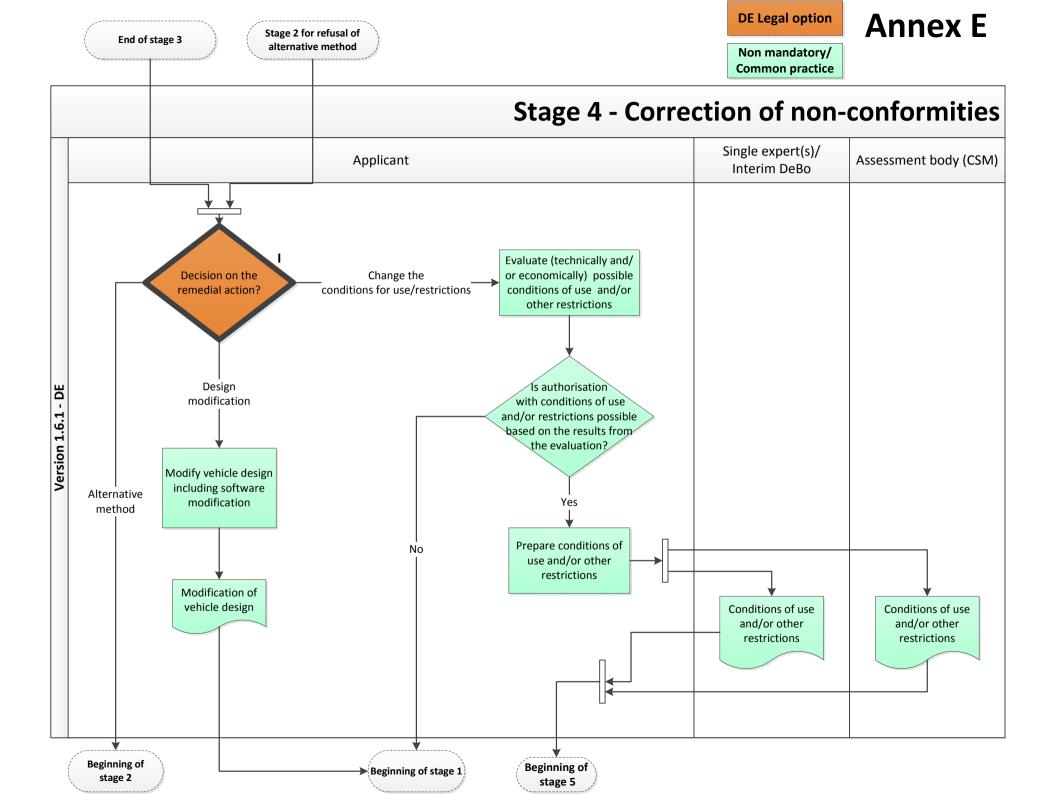

<sup>\*</sup> Serial authorisation is the preferred use in Germany even if type authorisation is legally possible

DE NLF 1.6.1 Page 7 of 11

| Reference no in flowcharts | Reference to object in flowchart | Requirement that needs additional information                                                                         | rule(s) that specify the | Language(s)<br>that the rule(s)<br>are available in |
|----------------------------|----------------------------------|-----------------------------------------------------------------------------------------------------------------------|--------------------------|-----------------------------------------------------|
| <b>4.1</b> Do              | Decision on the remedial action? | Possible remedial actions: Alternative method, Design modification, Change of the conditions of use/restrictions, and |                          | German                                              |
|                            |                                  | The criteria for decision on the remedial action.                                                                     | EBO §2.2                 | German                                              |