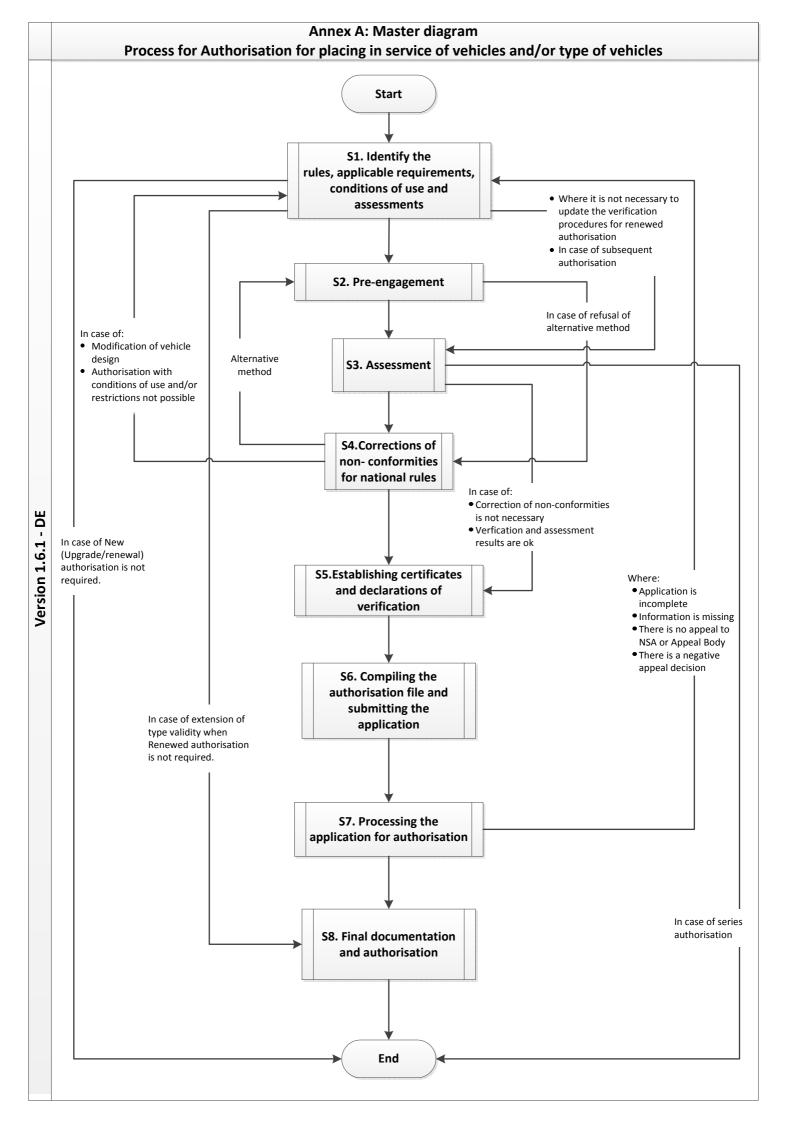

## **Background information**

| he 3 sheets: Back Info-Gene <u>ral, Back Info - Roles and Resps, and Back Info - Timeframe shall be filled in with the relevant information.</u>                 |
|------------------------------------------------------------------------------------------------------------------------------------------------------------------|
| he cells coloured in:  are those to be filled in.                                                                                                                |
| dditional information                                                                                                                                            |
| dditional information to the flowcharts is requested where the objects are bordered with a thick black line. Reference N° of these objects have been introduced. |
| he 8 sheets: Stage 1, Stage 2, Stage 3, Stage 4, Stage 6, Stage 7 and Stage 8 shall be filled in with the relevant information.                                  |
| he cells coloured in: are those to be filled in.                                                                                                                 |
| olour coding from the flowcharts                                                                                                                                 |
| legal option                                                                                                                                                     |
| non mandatory/commom practice                                                                                                                                    |
| legal option on national level                                                                                                                                   |