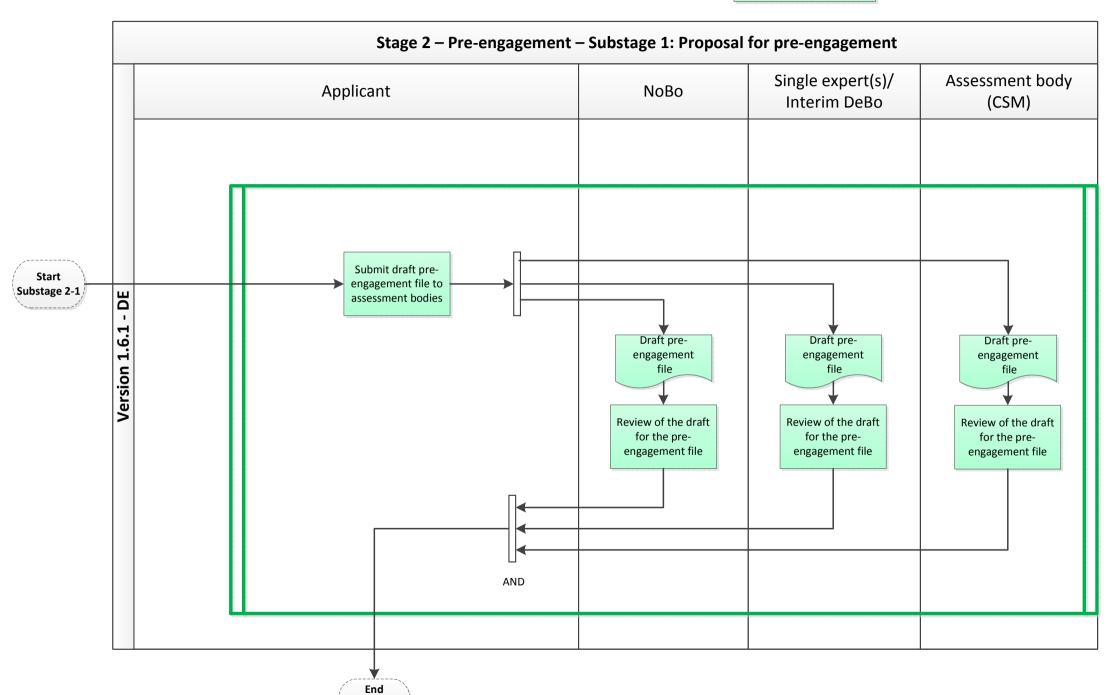

DE NLF 1.6.1 Page 5 of 11

| Reference no in flowcharts | Reference to object in flowchart                              | Requirement that needs additional information                   | The detailed reference of the rule(s) that specify the requirements                                      | Language(s)<br>that the rule(s)<br>are available in |
|----------------------------|---------------------------------------------------------------|-----------------------------------------------------------------|----------------------------------------------------------------------------------------------------------|-----------------------------------------------------|
| 2.1                        | Request for track access to run on track test, when necessary | Procedure for establishing the conditions to run on track tests | TEIV §6.7; VV IBG Chapter 6.2 and 6.4 and Annex 7                                                        | German                                              |
| 2.11                       | Compile pre-engagement baseline                               | Procedure for establishing pre-engagement haseline              | VV IBG Chapter 2.2.3 + Flowchart 3;<br>Handbook Part 7 Flowcharts ; MoU<br>Vehicle Authorisation Annex 1 |                                                     |