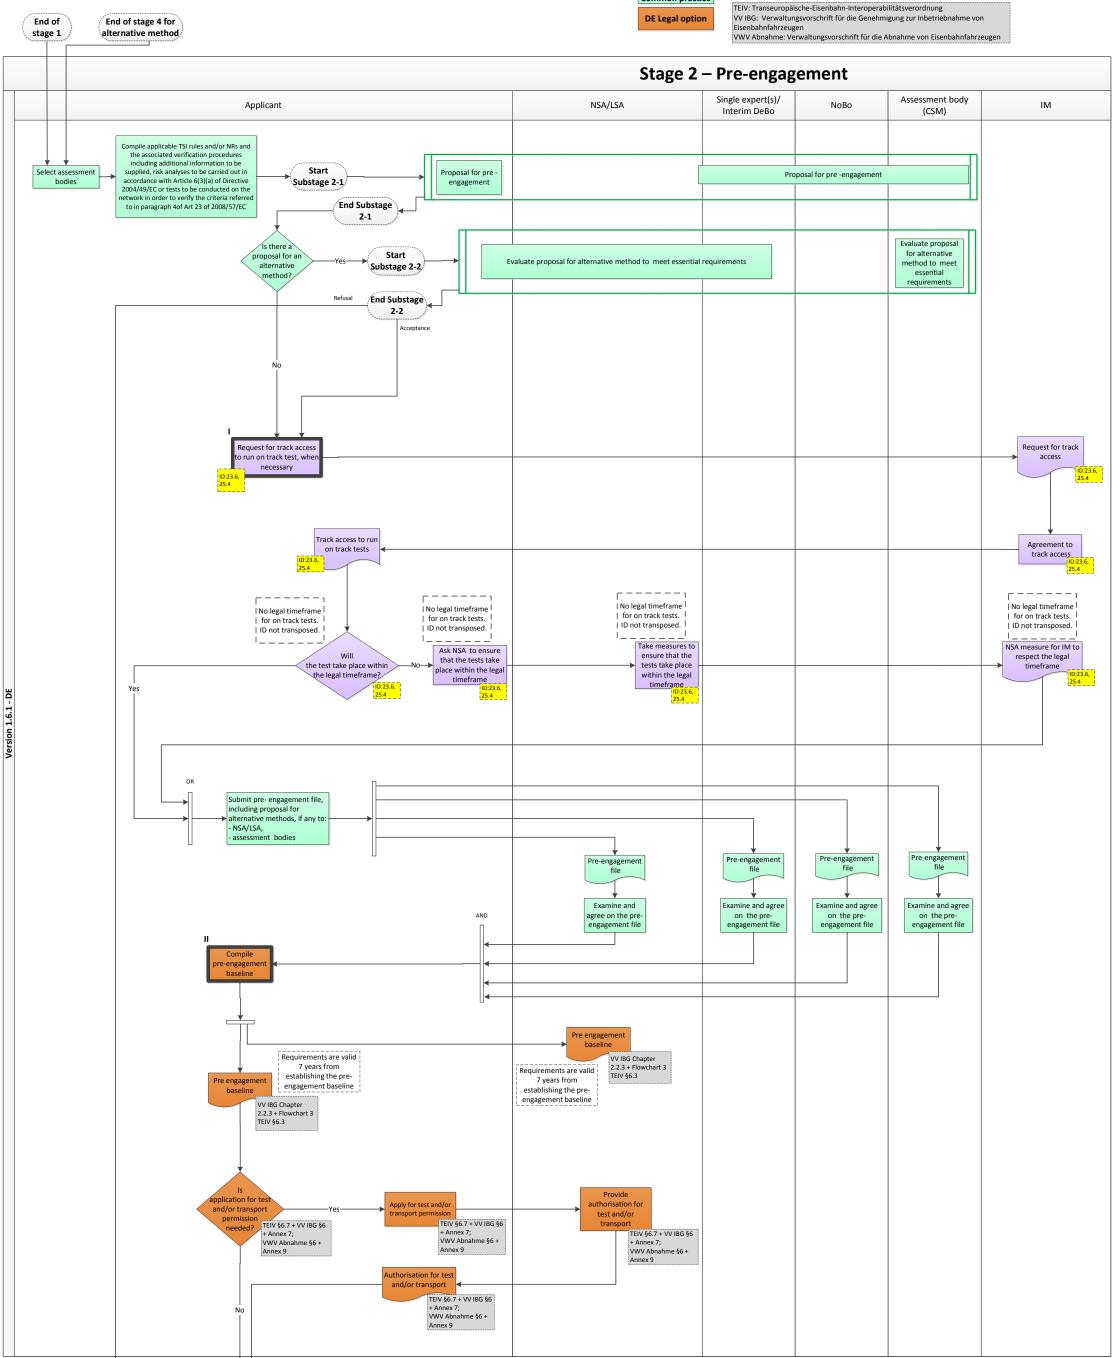

DE NLF 1.6.1 Page 5 of 11

| Reference no in flowcharts | Reference to object in flowchart                              | Requirement that needs additional information                   | The detailed reference of the rule(s) that specify the requirements                                      | Language(s)<br>that the rule(s)<br>are available in |
|----------------------------|---------------------------------------------------------------|-----------------------------------------------------------------|----------------------------------------------------------------------------------------------------------|-----------------------------------------------------|
| 2.1                        | Request for track access to run on track test, when necessary | Procedure for establishing the conditions to run on track tests | TEIV §6.7; VV IBG Chapter 6.2 and 6.4 and Annex 7                                                        | German                                              |
| 2.11                       | Compile pre-engagement baseline                               | Procedure for establishing pre-engagement haseline              | VV IBG Chapter 2.2.3 + Flowchart 3;<br>Handbook Part 7 Flowcharts ; MoU<br>Vehicle Authorisation Annex 1 |                                                     |