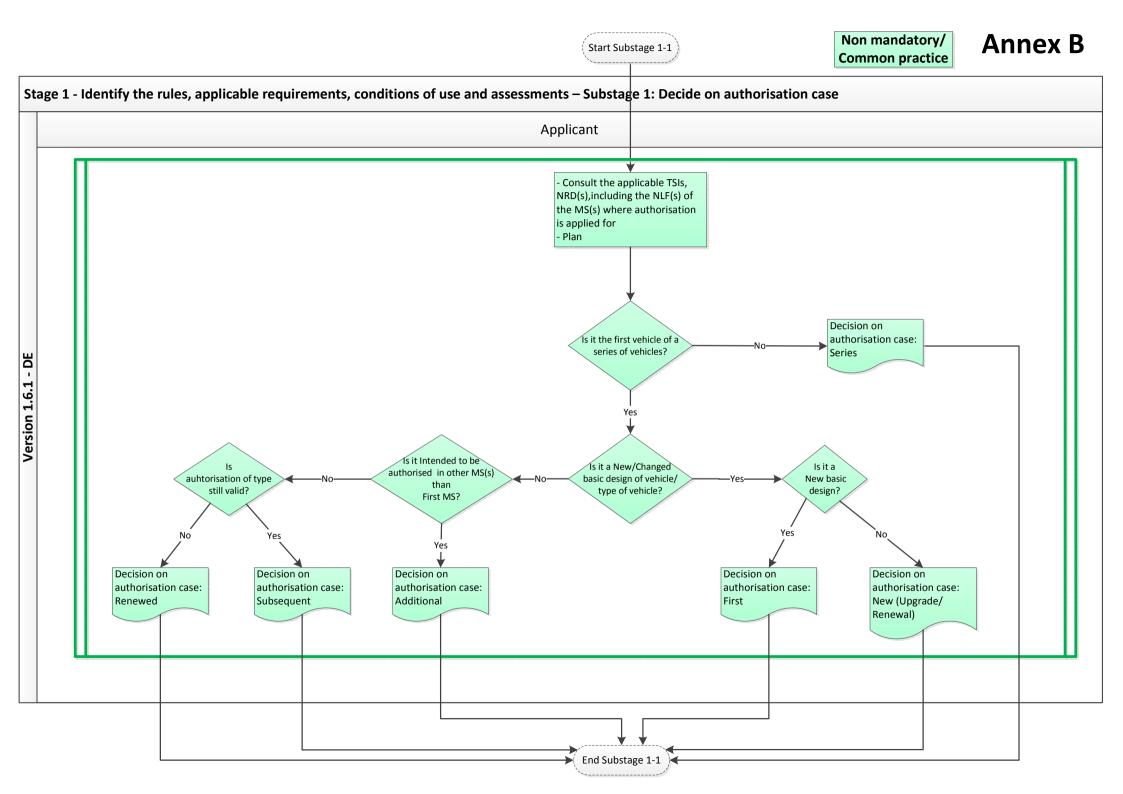

## **Background information**

| he 3 sheets: Back Info-Gene <u>ral, Back Info - Roles and Resps, and Back Info - Timeframe shall be filled in with the relevant information.</u>                 |
|------------------------------------------------------------------------------------------------------------------------------------------------------------------|
| he cells coloured in:  are those to be filled in.                                                                                                                |
| dditional information                                                                                                                                            |
| dditional information to the flowcharts is requested where the objects are bordered with a thick black line. Reference N° of these objects have been introduced. |
| he 8 sheets: Stage 1, Stage 2, Stage 3, Stage 4, Stage 6, Stage 7 and Stage 8 shall be filled in with the relevant information.                                  |
| he cells coloured in: are those to be filled in.                                                                                                                 |
| olour coding from the flowcharts                                                                                                                                 |
| legal option                                                                                                                                                     |
| non mandatory/commom practice                                                                                                                                    |
| legal option on national level                                                                                                                                   |