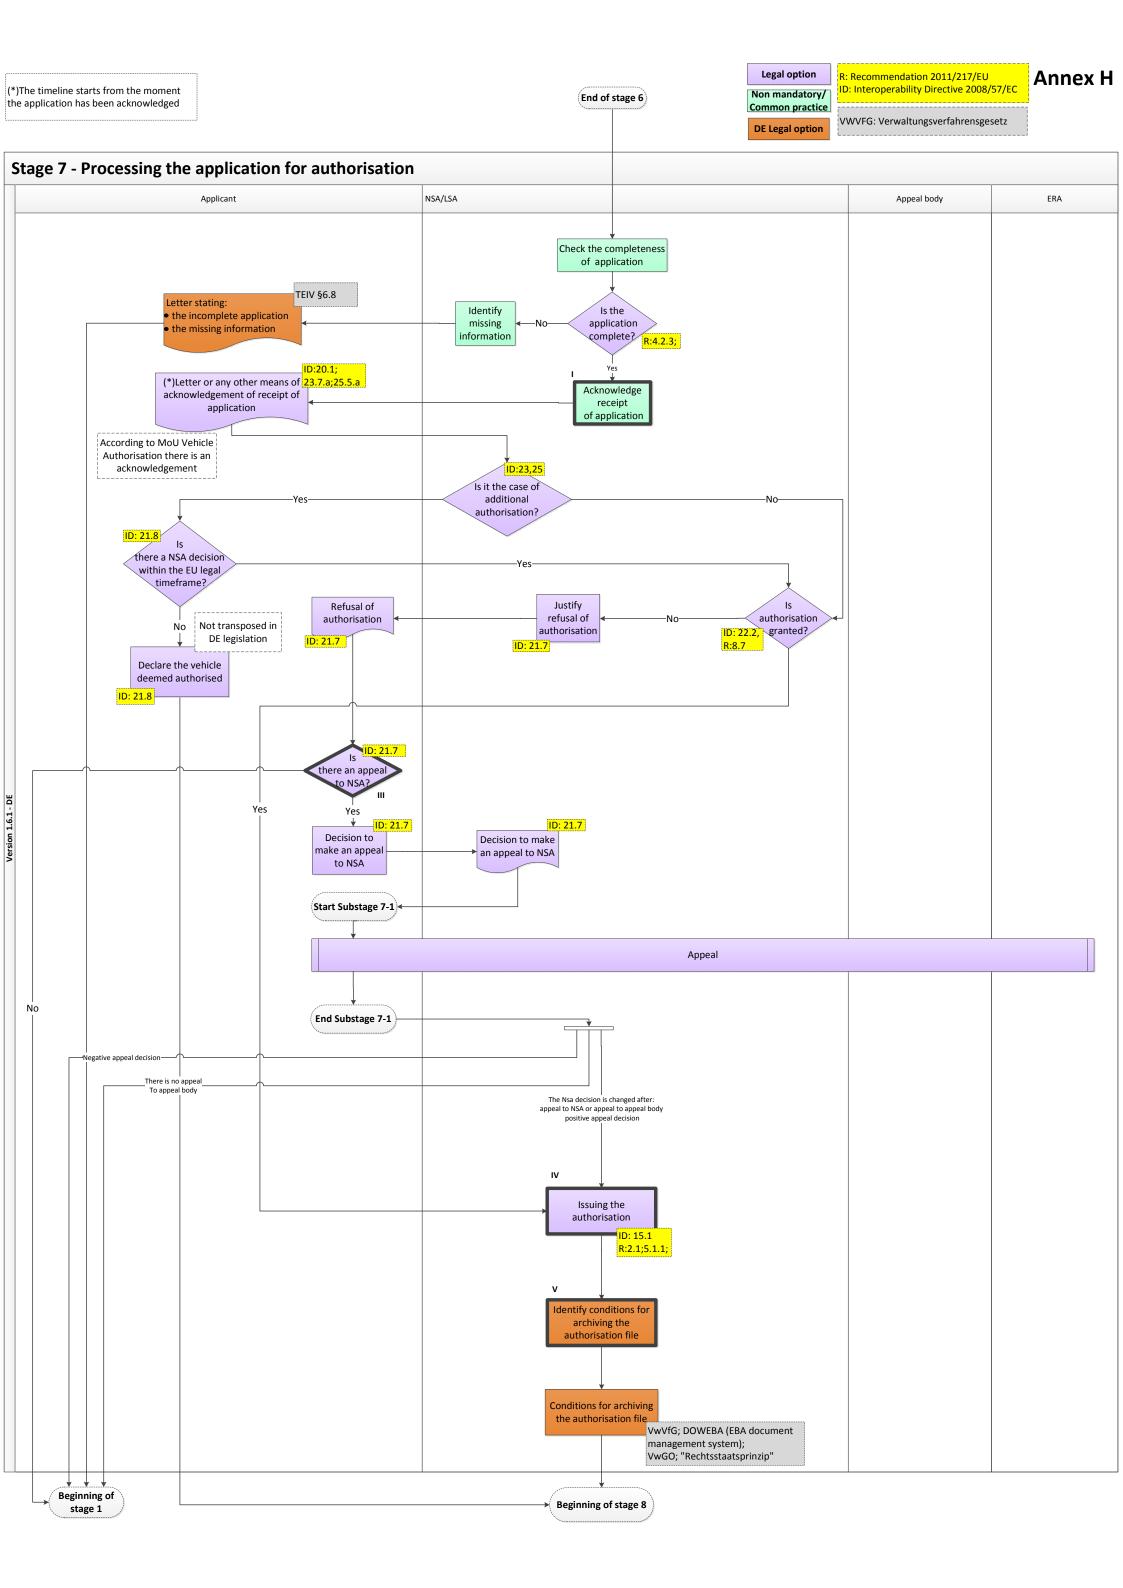

DE NLF 1.6.1 Page 9 of 11

| Reference no in flowcharts | Reference to object in flowchart                         | Requirement that needs additional information                          | The detailed reference of the rule(s) that specify the requirements                                                                                                                               | Language(s)<br>that the rule(s)<br>are available in |
|----------------------------|----------------------------------------------------------|------------------------------------------------------------------------|---------------------------------------------------------------------------------------------------------------------------------------------------------------------------------------------------|-----------------------------------------------------|
| 7.1                        | Acknowledge receipt of application                       | The requirements for the acknowledgement of the receipt of application | MoU Vehicle Authorisation chapter                                                                                                                                                                 | German                                              |
| 7.11                       | Declare the vehicle deemed authorised                    | The requirements for deemed authorisation                              | No                                                                                                                                                                                                |                                                     |
|                            |                                                          | The requirements for appeal to NSA                                     | VwVfG                                                                                                                                                                                             | German                                              |
| 7.111                      |                                                          | The requirements for the content of justification of appeal to NSA     |                                                                                                                                                                                                   |                                                     |
|                            |                                                          | The requirements for launching appeal to the appeal body               | VwGO                                                                                                                                                                                              | German                                              |
| 7.IV                       | Issuing the authorisation                                | The requirements for issuing authorisation                             | TEIV §6; §7; §8; §9; VV IBG 2.2.3; 3.1; 3.2; Chapter 4; Chapter 7; Flowcharts 1 and 3; EBO §32; VwV Abnahme Chapters 2; 3; 4; 7 and 8; MoU Vehicle Authorisation chapter II, flowchart visualised | German                                              |
| 7.V                        | Identify conditions for archiving the authorisation file |                                                                        | VwVfG; DOWEBA (EBA document management system)                                                                                                                                                    | German                                              |