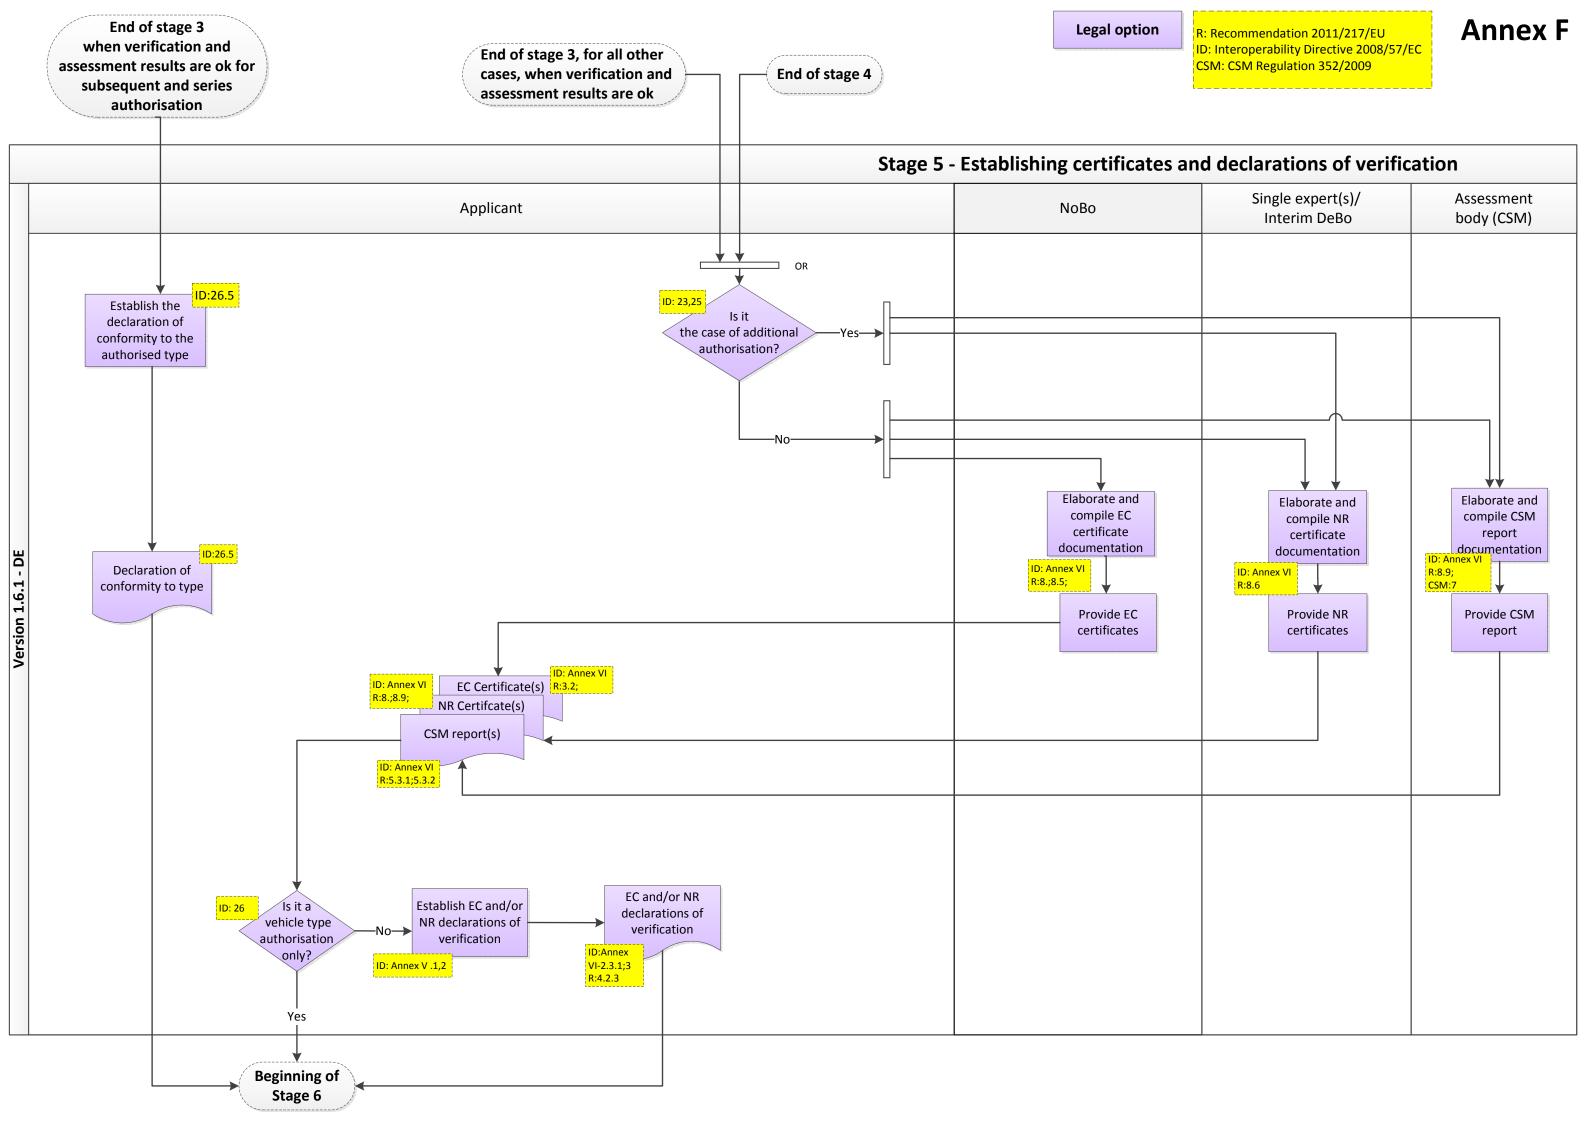

DE NLF 1.6.1 Page 6 of 11

| Reference no in flowcharts | Reference to object in flowchart                                                                                                   | Requirement that needs additional information                    | The detailed reference of the rule(s) that specify the requirements                                                                                     | Language(s) that<br>the rule(s) are<br>available in |
|----------------------------|------------------------------------------------------------------------------------------------------------------------------------|------------------------------------------------------------------|---------------------------------------------------------------------------------------------------------------------------------------------------------|-----------------------------------------------------|
| 3.1                        | Perform verification (including tests and on track tests where necessary) against applicable TSIs and NRs, and establish evidences | The requirements for evidences                                   | VV IBG 2.2.3 + Flowchart 3; Annex 1 and Annex 3; MoU Vehicle Authorisation chapter II, flowchart visualised                                             | German                                              |
| 3.11                       | Perform verification of conformity to type and establish evidences                                                                 | The requirements for evidences                                   | TEIV §7.4; VV IBG 3.1; Annex 8 and Flowchart 5; MoU Vehicle Authorisation chapter II, flowchart visualised (*)                                          | German                                              |
| 3.111                      | Supply evidences on the completion of the relevant assessment of conformity to type                                                | The requirements for evidences                                   | TEIV §6.3.1                                                                                                                                             | German                                              |
| 3.IV                       | Supply evidences on the completion of the relevant assessment of conformity to type                                                | The requirements for evidences                                   | VV IBG 2.2.3 and 3.1; MoU Vehicle Authorisation chapter II, flowchart visualised                                                                        |                                                     |
| 3.V                        | Apply CSM Regulation for safe integration                                                                                          | The requirements for risk assessment                             | VV IBG 2.2.3 + Flowchart 3 and Annex 1 Part 13.                                                                                                         | German                                              |
| 3 VI                       | Provide certificate(s) from assessment against applicable TSIs requirements to applicant                                           |                                                                  | TEIV §6.3.1; MoU Vehicle Authorisation chapter II, flowchart visualised                                                                                 | German                                              |
| I 3.VII                    | Provide certificate(s) from assessment against applicable NRs requirements to applicant                                            | The requirements for evidences                                   | TEIV §6.3.2-6.3.4; VV IBG Chapter 2.2.1-2.2.3; 3.1.1.1; 3.1.1.4; 3.1.1.5; Flowchart 3 and 4; MoU Vehicle Authorisation chapter II, flowchart visualised | German                                              |
| 3.VIII                     | Provide safety assessment report to applicant                                                                                      | The requirements for the content of the safety assessment report | VV IBG 2.2.3 + Flowchart 3; Annex 1<br>Part 13 and Annex 5. "Safety<br>Assessment Report" templates<br>(refers to SIRF) published on EBA<br>website.    | German                                              |

<sup>\*</sup> Serial authorisation is the preferred use in Germany even if type authorisation is legally possible

DE NLF 1.6.1 Page 7 of 11

| Reference no in flowcharts | Reference to object in flowchart | Requirement that needs additional information                                                                         | rule(s) that specify the | Language(s)<br>that the rule(s)<br>are available in |
|----------------------------|----------------------------------|-----------------------------------------------------------------------------------------------------------------------|--------------------------|-----------------------------------------------------|
| <b>4.1</b> Do              | Decision on the remedial action? | Possible remedial actions: Alternative method, Design modification, Change of the conditions of use/restrictions, and |                          | German                                              |
|                            |                                  | The criteria for decision on the remedial action.                                                                     | EBO §2.2                 | German                                              |