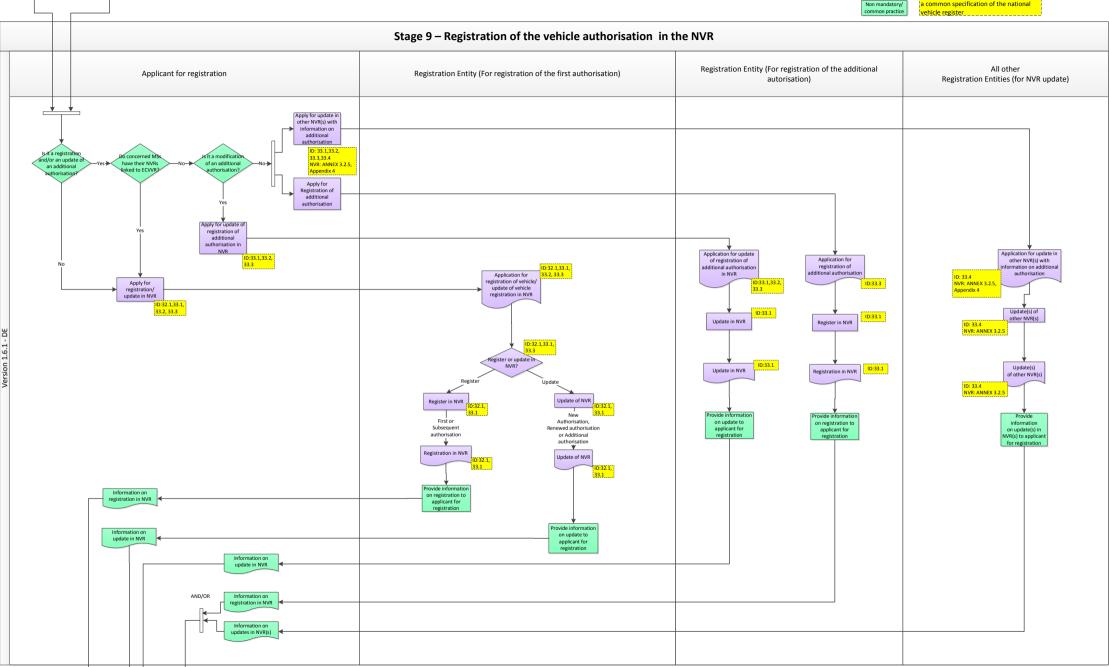

DE NLF 1.6.1 Page 10 of 11

| Reference no in flowcharts | Reference to object in flowchart                                                                        | Requirement that needs additional information                                             | The detailed reference of the rule(s) that specify the requirements | Language(s)<br>that the rule(s)<br>are available in |
|----------------------------|---------------------------------------------------------------------------------------------------------|-------------------------------------------------------------------------------------------|---------------------------------------------------------------------|-----------------------------------------------------|
| 8.1                        | Forms for: - authorisation for placing in service of vehicle(s) and - authorisation for type of vehicle | The format of issued authorisation (of vehicle type and of placing in service of vehicle) | VV IBG Annex 6                                                      | German                                              |
| 8.11                       | Form for authorisation for type of vehicle                                                              | The format of issued authorisation of vehicle type                                        | VV IBG Annex 6                                                      | German                                              |
| 8.111                      | Inform ERA on deemed vehicle type authorisation                                                         | The procedure for informing the Agency on deemed vehicle type authorisation               | No                                                                  |                                                     |