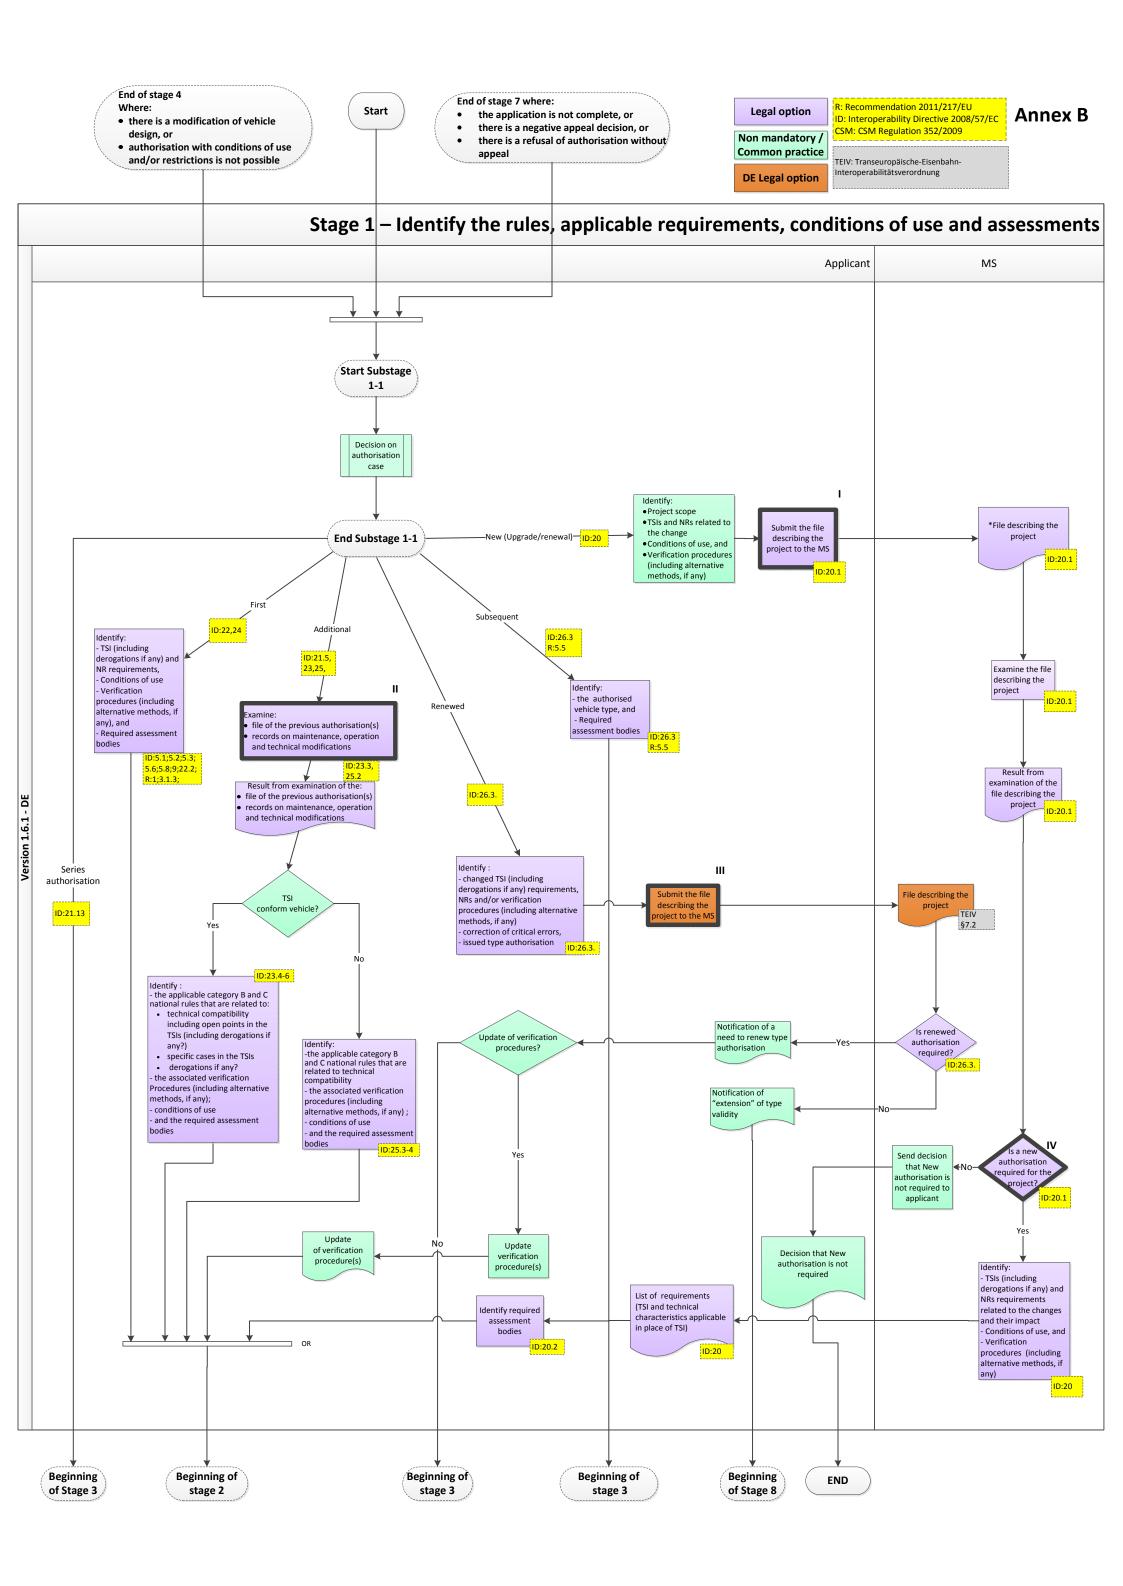

DE NLF 1.6.1 Page 4 of 11

| Reference No in flowcharts | Reference to object in flowchart                                                                             | Requirement that needs additional information                                                                      | The detailed reference of the rule(s) that specify the requirements                         | Language(s)<br>that the rule(s)<br>are available in |
|----------------------------|--------------------------------------------------------------------------------------------------------------|--------------------------------------------------------------------------------------------------------------------|---------------------------------------------------------------------------------------------|-----------------------------------------------------|
| 1.1                        | Submit the file describing the project to the MS                                                             | the project                                                                                                        | TEIV §9 + Annex 3 part D; VwV<br>Abnahme Chapter 4 + Annex 8 ; VV<br>IBG §3.2 + Flowchart 7 |                                                     |
| 1.11                       | Examine: file of the previous authorisation(s) records on maintenance, operation and technical modifications | previous authorisation(s)  Requirements for the content of the records on maintenance, operation and modifications | TEIV §8                                                                                     | German<br>German                                    |
| 1.111                      | Submit the file describing the project to the MS                                                             | Requirements for the content of the file describing the project                                                    | TEIV §7.2                                                                                   | German                                              |
| 1.IV                       | Is a new authorisation required for the project?                                                             | The criteria for a new authorisation                                                                               | TEIV §9 + Annex 3 part D; VwV<br>Abnahme Chapter 4 + Annex 8 ; VV<br>IBG §3.2 + Flowchart 7 |                                                     |