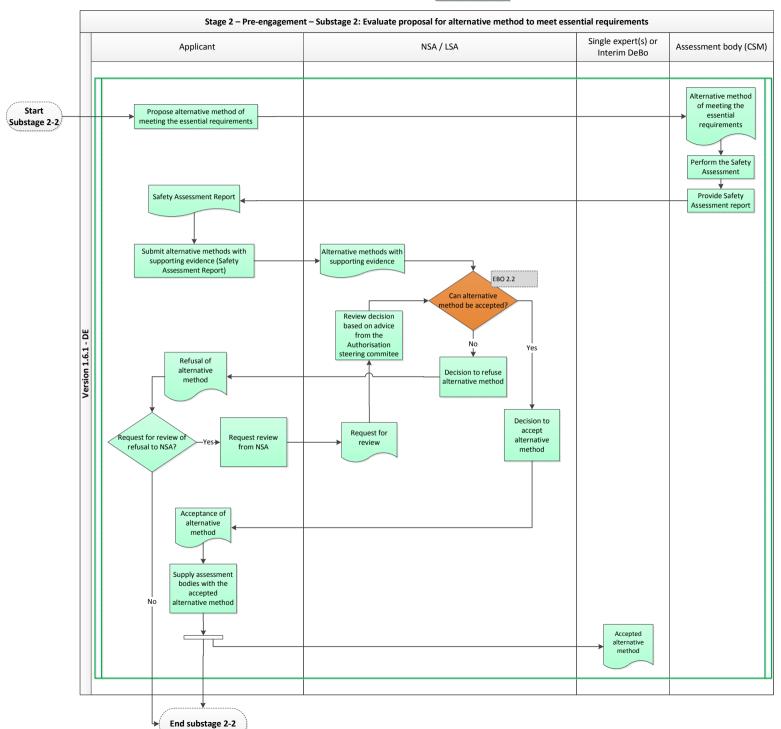

<sup>\*</sup> Serial authorisation is the preferred use in Germany even if type authorisation is legally possible

DE NLF 1.6.1 Page 7 of 11

| Reference no in flowcharts | Reference to object in flowchart | Requirement that needs additional information                                                                         | rule(s) that specify the | Language(s)<br>that the rule(s)<br>are available in |
|----------------------------|----------------------------------|-----------------------------------------------------------------------------------------------------------------------|--------------------------|-----------------------------------------------------|
| <b>4.1</b> Do              | Decision on the remedial action? | Possible remedial actions: Alternative method, Design modification, Change of the conditions of use/restrictions, and |                          | German                                              |
|                            |                                  | The criteria for decision on the remedial action.                                                                     | EBO §2.2                 | German                                              |