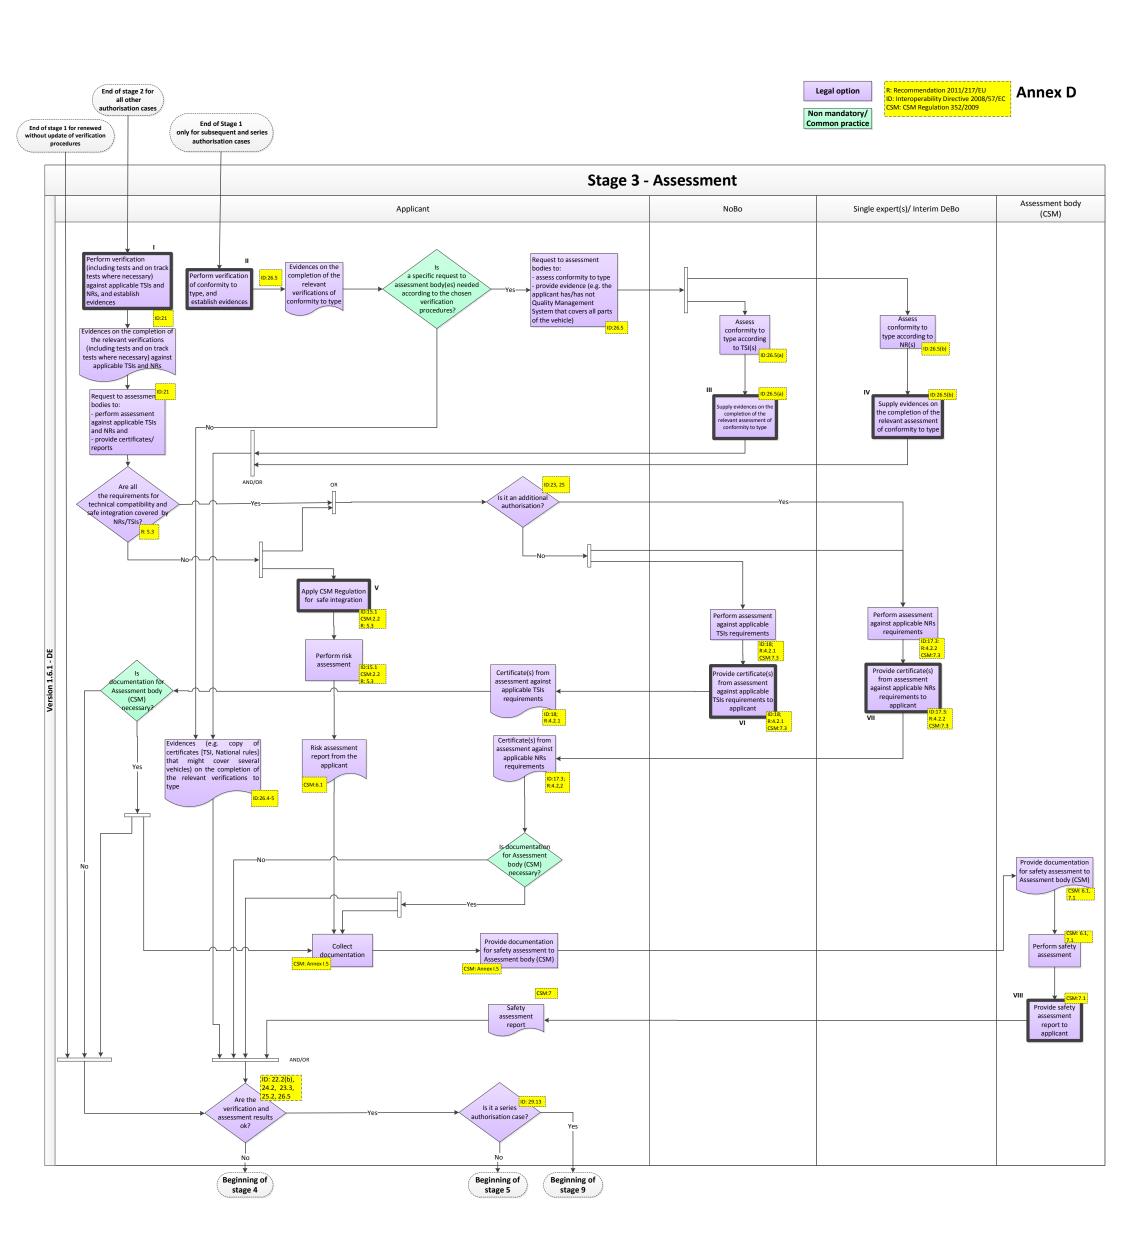

DE NLF 1.6.1 Page 6 of 11

| Reference no in flowcharts | Reference to object in flowchart                                                                                                   | Requirement that needs additional information                    | The detailed reference of the rule(s) that specify the requirements                                                                                     | Language(s) that<br>the rule(s) are<br>available in |
|----------------------------|------------------------------------------------------------------------------------------------------------------------------------|------------------------------------------------------------------|---------------------------------------------------------------------------------------------------------------------------------------------------------|-----------------------------------------------------|
| 3.1                        | Perform verification (including tests and on track tests where necessary) against applicable TSIs and NRs, and establish evidences | The requirements for evidences                                   | VV IBG 2.2.3 + Flowchart 3; Annex 1 and Annex 3; MoU Vehicle Authorisation chapter II, flowchart visualised                                             | German                                              |
| 3.11                       | Perform verification of conformity to type and establish evidences                                                                 | The requirements for evidences                                   | TEIV §7.4; VV IBG 3.1; Annex 8 and Flowchart 5; MoU Vehicle Authorisation chapter II, flowchart visualised (*)                                          | German                                              |
| 3.111                      | Supply evidences on the completion of the relevant assessment of conformity to type                                                | The requirements for evidences                                   | TEIV §6.3.1                                                                                                                                             | German                                              |
| 3.IV                       | Supply evidences on the completion of the relevant assessment of conformity to type                                                | The requirements for evidences                                   | VV IBG 2.2.3 and 3.1; MoU Vehicle Authorisation chapter II, flowchart visualised                                                                        |                                                     |
| 3.V                        | Apply CSM Regulation for safe integration                                                                                          | The requirements for risk assessment                             | VV IBG 2.2.3 + Flowchart 3 and Annex 1 Part 13.                                                                                                         | German                                              |
| 3 VI                       | Provide certificate(s) from assessment against applicable TSIs requirements to applicant                                           |                                                                  | TEIV §6.3.1; MoU Vehicle Authorisation chapter II, flowchart visualised                                                                                 | German                                              |
| I 3.VII                    | Provide certificate(s) from assessment against applicable NRs requirements to applicant                                            | The requirements for evidences                                   | TEIV §6.3.2-6.3.4; VV IBG Chapter 2.2.1-2.2.3; 3.1.1.1; 3.1.1.4; 3.1.1.5; Flowchart 3 and 4; MoU Vehicle Authorisation chapter II, flowchart visualised | German                                              |
| 3.VIII                     | Provide safety assessment report to applicant                                                                                      | The requirements for the content of the safety assessment report | VV IBG 2.2.3 + Flowchart 3; Annex 1<br>Part 13 and Annex 5. "Safety<br>Assessment Report" templates<br>(refers to SIRF) published on EBA<br>website.    | German                                              |